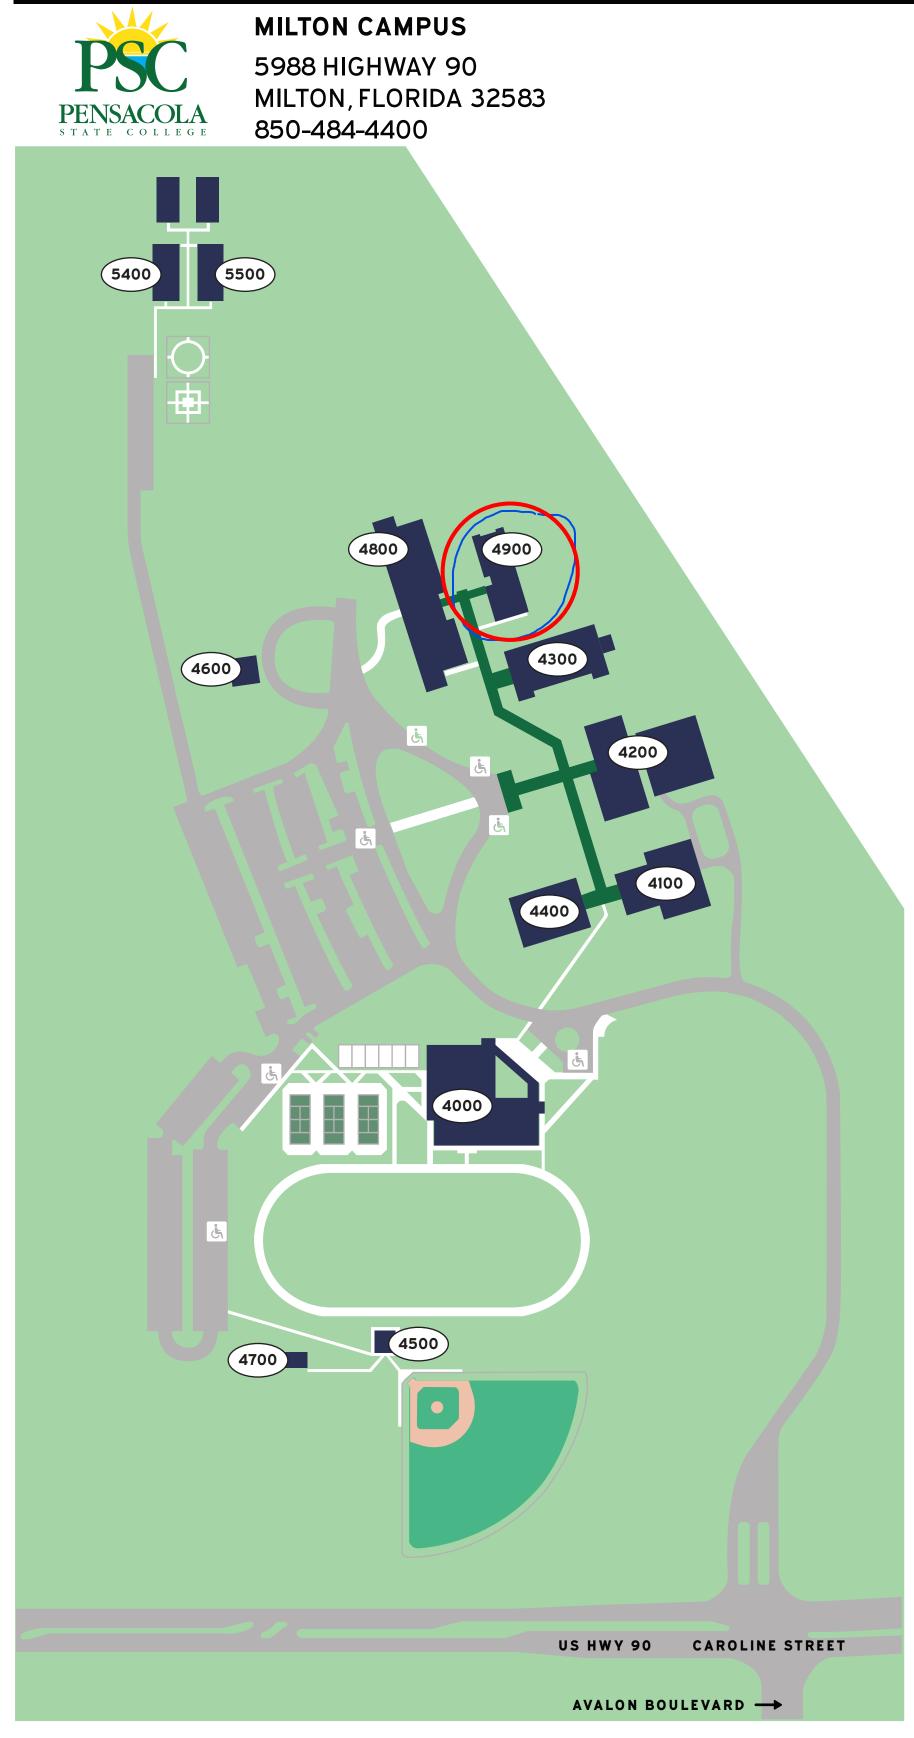

- 4000 **JOHNSON L.I.F.E. CENTER/SPORTS COMPLEX** Classrooms Gymnasium
- LIBRARY/ACADEMIC **COMPUTING CENTER** Learning Labs Open Computer Lab **Study Spaces**

4200)

- MASSEY ADMINISTRATION/ **STUDENT CENTER** Dean, Milton Campus **Academic Affairs Student Affairs** Registration/Advising **Student Financial Services Educational Opportunity Center** Veteran's Affairs **Testing Center**
- **CLASSROOMS** 4300) **Cosmetic Arts** Cosmetology Salon **Chemistry Laboratory**
- **CLASSROOMS** [4400] **RESTROOMS** 4500
- 4600 **MAINTENANCE**
- 4700 **WELDING CLASSROOM**
- 4800 **CLASSROOMS Science Laboratories**
- **CLASSROOM** (4900) University of Florida Offices
- PENSACOLA STATE COLLEGE/ **UNIVERSITY OF FLORIDA GREENHOUSE**
- (5500) PENSACOLA STATE COLLEGE/ **UNIVERSITY OF FLORIDA GREENHOUSE**